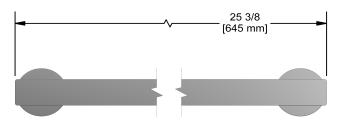

60 cm (24") double towel bar **PX6** 

# **Specifications**

## **Description**

• 2 anchor points

### Available colors

• C: Chrome









Sizes, models and finishes may differ from thoses presented.

#### Warranty

This Riobel Inc. product you have purchased carries a Limited Lifetime Warranty on the chrome, PVD finish, blacks and all working parts and is guaranteed from the initial purchase date against all manufacturing defects. All other finishes, including plastic components, are guaranteed for one year. All electric and/or electronic parts are covered by a 5-year limited warranty. The warranty offered on our products will be honored only if the installation is performed by a certified master plumber.

#### **Customer Care**

Phone (800) 777 - 9762 | Email: customercare@houseofrohl.com | Website: houseofrohl.com/support/contact-us