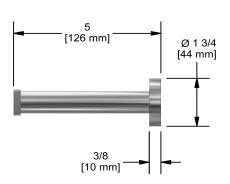

60 cm (24") double towel bar **PX6** 

# **Specifications**

## **Description**

• 2 anchor points

### Available colors

• C: Chrome









Sizes, models and finishes may differ from thoses presented.

#### Warranty

This Riobel Inc. product you have purchased carries a Limited Lifetime Warranty on the chrome, PVD finish, blacks and all working parts and is guaranteed from the initial purchase date against all manufacturing defects. All other finishes, including plastic components, are guaranteed for one year. All electric and/or electronic parts are covered by a 5-year limited warranty. The warranty offered on our products will be honored only if the installation is performed by a certified master plumber.

#### **Customer Care**

Phone (800) 777 - 9762 | Email: customercare@houseofrohl.com | Website: houseofrohl.com/support/contact-us